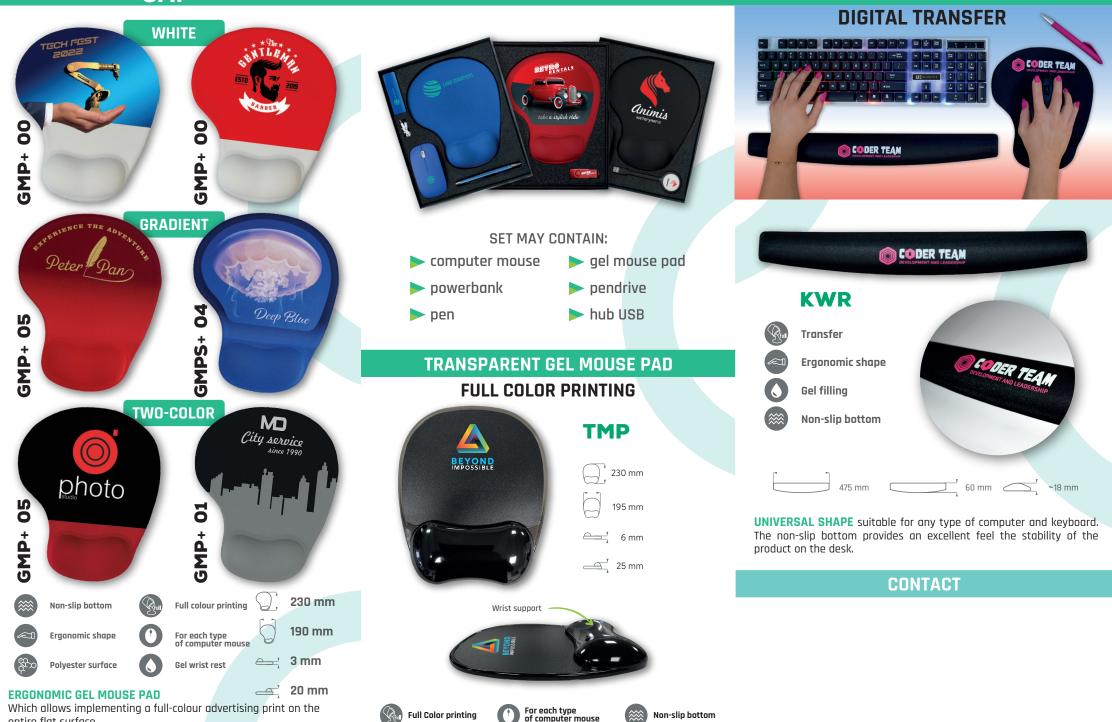

**GEL MOUSE PAD** GMP

### **GEL MOUSE PAD WITH** A SPECIAL COATING GMPS **SUBLIMATIONS**

#### **GEL MOUSE PAD FOR SUBLIMATION GMP+**

## **GIFT SETS WITH MOUSE PADS**

## KEYBOARD WRIST REST KWR