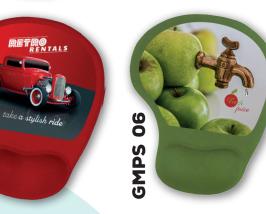

**GEL MOUSE PAD** GMP

### **GEL MOUSE PAD WITH** A SPECIAL COATING GMPS **SUBLIMATIONS**

#### **GEL MOUSE PAD FOR SUBLIMATION GMP+**



#### **GEL PAD FOR SCREEN-TRANSFER PRINTING**

Excellent quality gel pad covered with a pleasant-to-touch lycra. Durable and aesthetically made pad i an excellent basis for computer mouse operation. The product has large marking fiel. The print is applied using the screen-transfer method.









#### **GEL PAD WITH A SPECIAL COATING FOR SUBLIMATION PRINTING**

There is a special polyester coating in the place of mouse operation, which allows applying a full-colour print. The coating is perfect for operating all types of computer mouses. In addition, it is durable and remais aesthetic despite long-term use.



entire flat surface.

## **GIFT SETS WITH MOUSE PADS**

## KEYBOARD WRIST REST KWR

## **ERGONOMIC SPONGE** MOUSE PAD SMP/SMP+

## SUBLIMATION



#### FULLY PERSONALISED PRODUCT

Every printing colour possible. Marking by sublimation on the entire surface of the pad, also on the wrist rest.



## BM 440x250 mm

~I

The bottom is made of rubber to prevent the mat from sliding on smooth surfaces. Polyester top for printing.



# (Ref Full Color



Non-slip bottom

## **CALEND