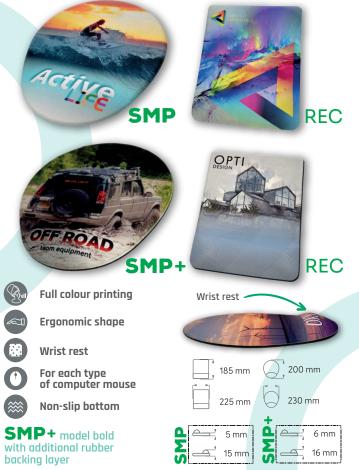

MOUSE PAD FOR SUBLIMATION GMP+**



#### **GEL PAD FOR SCREEN-TRANSFER PRINTING**

Excellent quality gel pad covered with a pleasant-to-touch lycra. Durable and aesthetically made pad i an excellent basis for computer mouse operation. The product has large marking fiel. The print is applied using the screen-transfer method.









#### **GEL PAD WITH A SPECIAL COATING FOR SUBLIMATION PRINTING**

There is a special polyester coating in the place of mouse operation, which allows applying a full-colour print. The coating is perfect for operating all types of computer mouses. In addition, it is durable and remais aesthetic despite long-term use.



entire flat surface.

## **GIFT SETS WITH MOUSE PADS**

## KEYBOARD WRIST REST KWR

## **ERGONOMIC SPONGE** MOUSE PAD SMP/SMP+

## SUBLIMATION



#### FULLY PERSONALISED PRODUCT

Every printing colour possible. Marking by sublimation on the entire surface of the pad, also on the wrist rest.



## BM 440x250 mm

~I

The bottom is made of rubber to prevent the mat from sliding on smooth surfaces. Polyester top for printing.



# (Ref Full Color



Non-slip bottom

## **CALENDAR MOUSE PAD** K1 / K2

#### Calendar mousepad - all year advertisement

#### Calendars available in all European languages.

Each of the 12 cards is a separate page with the advertisement of your company. The product is available in two variants:



## **PVC MOUSE PADS**

PVC welded mousepads are available in two basic variants:

- ► Three-layer (with a cardboard insert) **P3S**, **P3L**
- ► Two-layer (with printed PCV foil) **P2S**, **P2L**

There are also ver