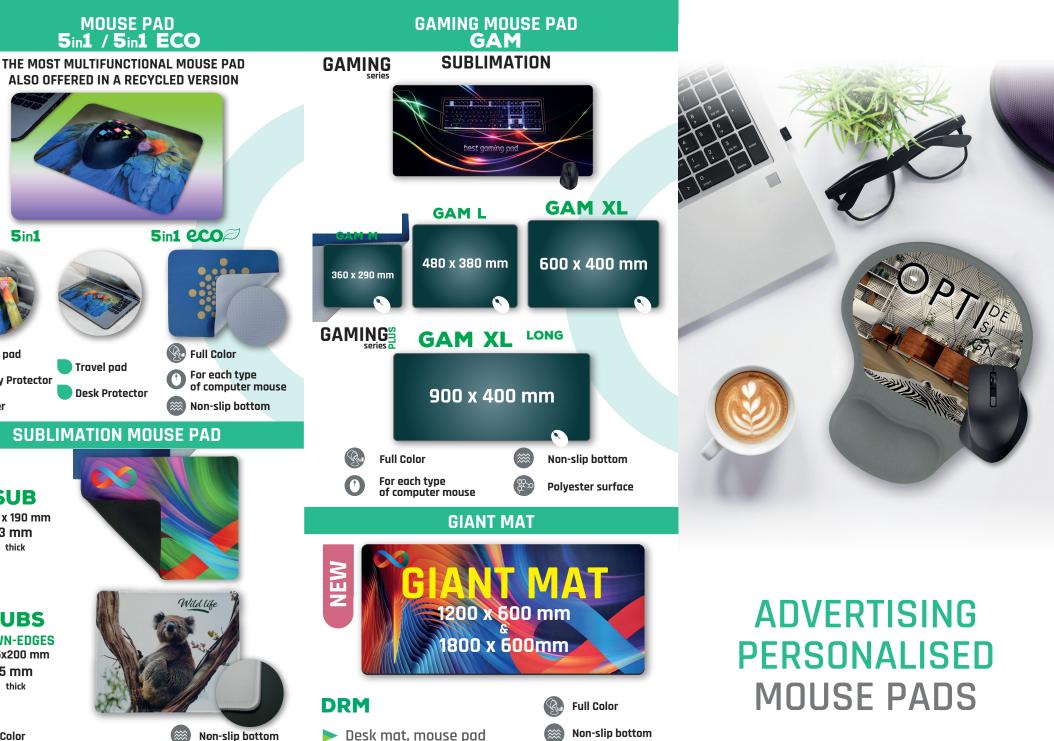

A lot of standard sizes available: 220x180 mm, 230x185 mm, 200x200 mm, 230x200 mm, large 600x400 mm and round Ø 200 mm.

Ru

Full Color

For each type of computer mouse

00

EV

Ζ

5in1

Mouse pad

Cleaner

Display Protector

**SUB** 

245 x 190 mm

3 mm

thick

SUBS

SEWN-EDGES

235x200 mm

5 mm

thick

Full Color

For each type of computer mouse

Desk mat, mouse pad Yoga, Pilates etc.

📖 Non-slip bottom

😳 Polyester surface